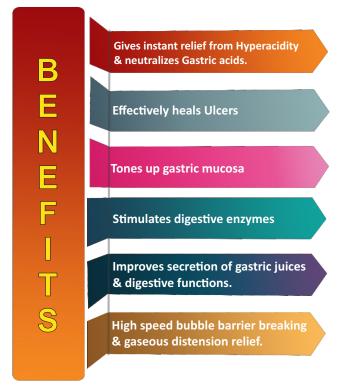

# pabicid®

An Ayurvedic Antacid Syrup

...a Balanced Approach in Hyperacidity

Newly advanced Triple action formula \eer\_a

Dosage: For better result, Use with Luke warm water.

Adults: 2 teaspoon (10ml) 3-4 times a day Or as directed by the Physician

Presentation: 200ml. Pet Bottle in a Outer Carton