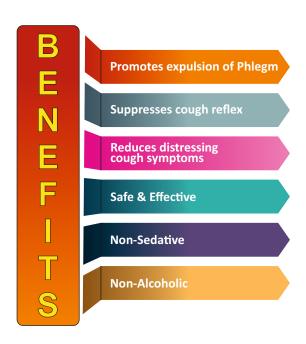

Needn't be worry any more.

Here we present The best ever Adulsa Cough Syrup to overcome the above symptoms of Cough.

# pabikof®

A Natural Remedy for all types of Cough

Presentation: 100ml. Pet Bottle in a Outer Carton

#### **Enriched with**

Adulsa: Relieves Cough

**Yashtimadhu: Sore Throat Reliever** 

**Sunthi: Cold & Cough Reliever** 

Kantakari: Expectorant

Behada: Releases Mucus

**Kali Mirchi: Reduce Chest Congestion** 

**Pippali: Clears Respiratory Track** 

**Pudina ka Phool: Allows Relaxed Breathing** 

**Kapur: Unblocks the Nose** 

Javakhar: Clears Obstruction in throat

Dosage: For better result, Use with Luke warm water.