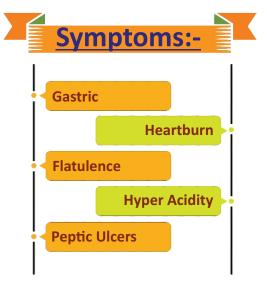

Presentation: 200 ml. Pet Bottle inside a Mono Carton

Yes, we have the solution for above problems

# pabicid®

An Ayurvedic Antacid Syrup

...a Balanced Approach in Hyperacidity

Newly advanced Triple action formula \eer\_a

Dosage: For better result, Use with Luke warm water.

Adults: 2 teaspoon (10ml) 3-4 times a day Or as directed by the Physician