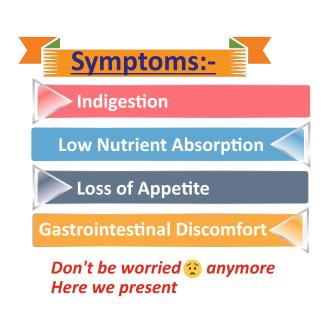

**Children**: 1 teaspoon (5ml) 3-4 times a day **Adults**: 2 teaspoon (10ml) 3-4 times a day Or as directed by the Physician Constipation
The Root of Several Diseases

Forget all these problems with the help of