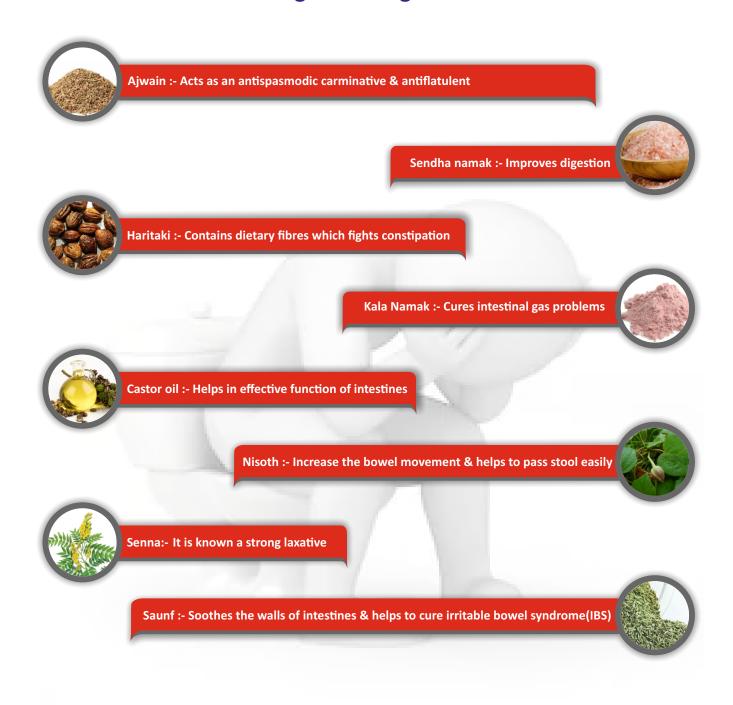

### The Goodness of following herbal ingredients.

Dosage: 1-2 tea spoon (3 to 6gm) with **Luke warm water** (200ml.) at bedtime or as directed by the physician.

Here we have the one stop solution for the above problems.