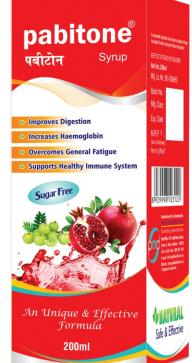

## pabitone®

An Unique & Effective Formula

- **I** Delicious Pomegranate Flavour
- Sugar Free
- 100% Natural