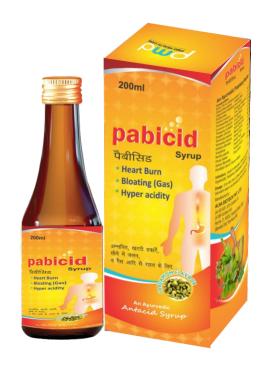

# pabicid®

An Ayurvedic Antacid Syrup

...a Balanced Approach in Hyperacidity

Newly advanced Triple action formula \eer\_a

Dosage: For better result, Use with Luke warm water.

Adults: 2 teaspoon (10ml) 3-4 times a day Or as directed by the Physician

Presentation: 200ml. Pet Bottle in a Outer Carton