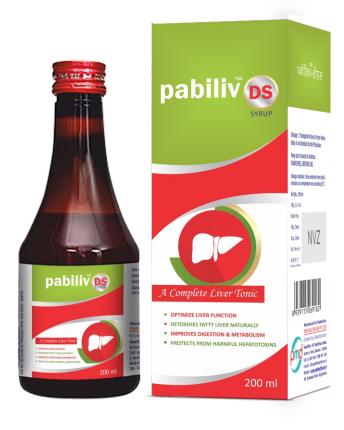

# pabiliv<sup>™</sup> DS <sub>Syrup</sub>

**Viral Hepatitis** 

**Optimize Liver Function** 

**Detoxifies Fatty Liver Naturally** 

Improves Digestion & Metabolism

Protects From Harmful Hepatotoxins

**Dosage:** 2 Tea Spoon 2-3 times a day Or as directed by the Physician