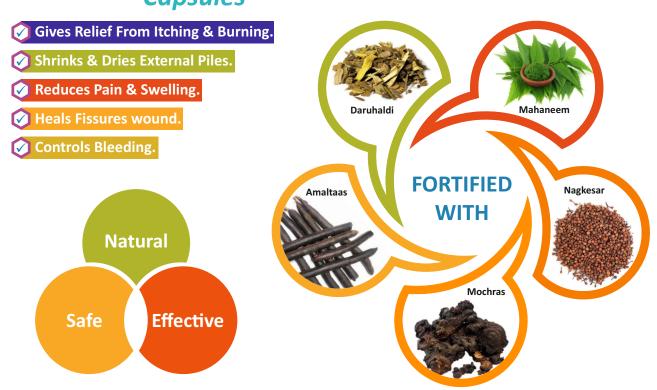

# pylepab<sup>®</sup> Capsules

**Dosage:** 1 capsule Thrice a day after meal for 1st 15 days, then followed by 1 capsule Twice a day for next 15 days or as directed by the physician.

Presentation: 10 Capsules per Strip inside a Mono Carton