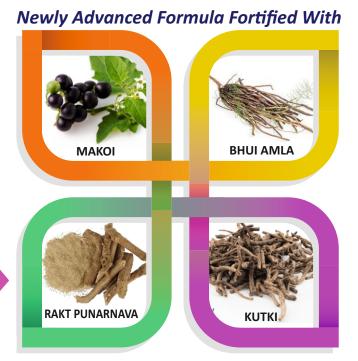

# pabicid®

An Ayurvedic Antacid Syrup

...a Balanced Approach in Hyperacidity

Newly advanced Triple action formula \eer\_a

Dosage: For better result, Use with Luke warm water.

Adults: 2 teaspoon (10ml) 3-4 times a day Or as directed by the Physician