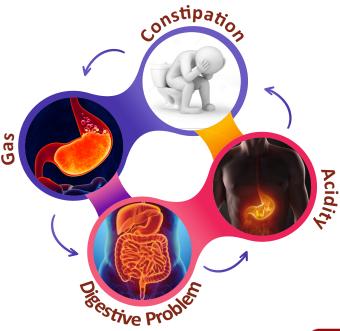

**Children**: 1 teaspoon (5ml) 3-4 times a day **Adults**: 2 teaspoon (10ml) 3-4 times a day Or as directed by the Physician Constipation
The Root of Several Diseases

Forget all these problems with the help of

### The Goodness of following herbal ingredients.

Dosage: 1-2 tea spoon (3 to 6gm) with **Luke warm water** (200ml.) at bedtime or as directed by the physician.

Here we have the one stop solution for the above problems.