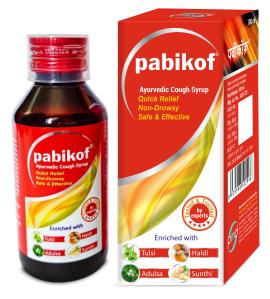

# pabikof®

A Natural Remedy for all types of Cough

Presentation: 100ml. Pet Bottle in a Outer Carton

#### **Enriched with**

Adulsa: Relieves Cough

**Yashtimadhu: Sore Throat Reliever** 

**Sunthi: Cold & Cough Reliever** 

Kantakari: Expectorant

Behada: Releases Mucus

**Kali Mirchi: Reduce Chest Congestion** 

**Pippali: Clears Respiratory Track** 

**Pudina ka Phool: Allows Relaxed Breathing** 

**Kapur: Unblocks the Nose** 

Javakhar: Clears Obstruction in throat

Dosage: For better result, Use with Luke warm water.