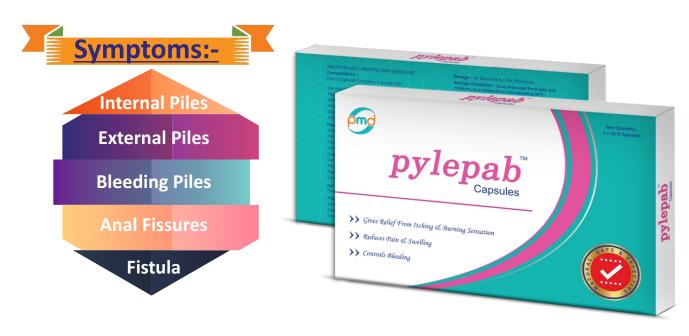

# pylepab<sup>®</sup> Capsules

**Dosage:** 1 capsule Thrice a day after meal for 1st 15 days, then followed by 1 capsule Twice a day for next 15 days or as directed by the physician.

Presentation: 10 Capsules per Strip inside a Mono Carton